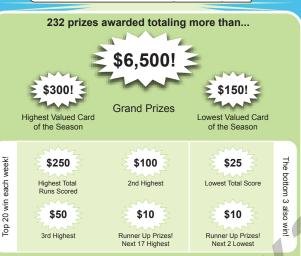

BaseballMania™ is an exciting sweepstakes based on pro baseball with 23 prizes awarded each week and 2 grand prizes at the end of the season. Each game card has a 1 in 18 chance of winning. See the back of this card for sweepstakes rules and the teams you should root for! This sweepstakes is free. No purchase necessary to play.

### BaseballMania 10 Week Sweepstakes Rules

[1] Your game card contains 10 different 3-team combinations, each randomly generated and randomly assigned to one of the 10 full weeks of the pro baseball season. [2] Prizes are awarded each week to the 20 game cards whose teams score the most total combined runs relative to all other cards in a given week. The 3 cards that score the least total runs also receive prizes. Grand Prizes are awarded to the one card with the most, and one card with the least, total combined runs scored over all 10 weeks. [3] If two or more game cards are tied with the same score, 'total hits' is used as the primary tiebreaker. See website for tiebreaker examples. [4] Minimum odds of winning: 1 in 18 for the entire season; 1 in 177 in each week; 1 in 2030 for a grand prize. [5] No purchase necessary to play. Void where prohibited. [6] Sweepstakes ends after all weeks completed. [7] To enter the sweepstakes, the organization on the front of this card must activate the card number. To request a free game card, ask the organization in person (see contact info on front of card) for a "free game card request form", complete the form, and mail to the address shown on the request form along with a self-addressed stamped envelope postmarked before the start of week 5. A game card will be assigned to you and mailed in the return envelope sent with your form. [8] See website for additional details and to view winning game cards.