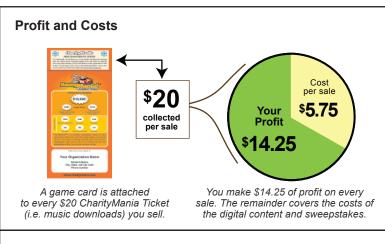

#### How to play

RacingMania is an exciting sweepstakes fundraiser based on professional auto racing. You earn 72% profit for every \$20 CharityMania Ticket you sell. Sweepstakes participants can win \$1,000s in prize money based on the results of the drivers printed on the backs of their sweepstakes game cards.