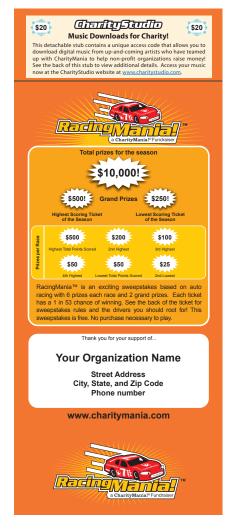

#### How to play

RacingMania is an exciting sweepstakes fundraiser based on professional auto racing. You earn 72% profit for every \$20 CharityMania Ticket you sell. Sweepstakes participants can win \$1,000s in prize money based on the results of the drivers printed on the backs of their sweepstakes game cards.

Game cards contain 3 random drivers in each of the 10 races during the RacingMania season. To play the game, participants simply add up the points scored by the 3 drivers printed on their cards in a given race. Each race, the 4 highest scoring cards, and the 2 lowest scoring cards, win prizes!

# **Weekly Prize Money Amounts**

| Game card with the highest combined score | \$500 |
|-------------------------------------------|-------|
| Second highest score                      | \$200 |
| Third highest score                       | \$100 |
| Fourth highest score                      | \$50  |
| Lowest total score                        | \$50  |
| Second lowest total score                 | \$25  |
| Total prize money paid per week           | \$925 |

#### **Grand Prize Winners**

Game card with the highest 10 week total \$500 Game card with the lowest 10 week total \$250 Total Grand Prize money paid \$750

## **Odds of Winning**

Win at least once during sweepstakes: 1 in 53

Each week: 1 in 546 Grand Prize: 1 in 1638