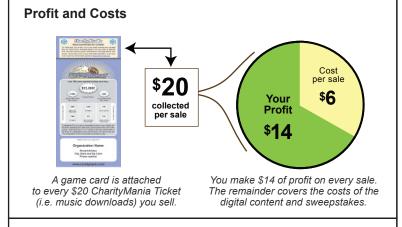

### How to play

FootballMania is an exciting sweepstakes fundraiser based on college football. You earn 70% profit for every \$20 CharityMania Ticket you sell. Sweepstakes participants can win \$1,000s in prize money based on the results of the football teams printed on the backs of their sweepstakes game cards.