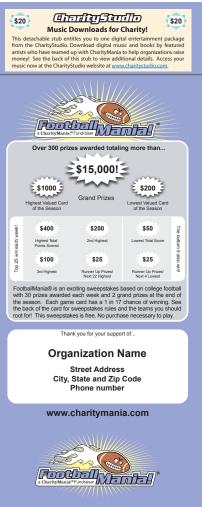

#### Weekly Prize Money Amounts

| Game card with the highest combined score | \$400   |
|-------------------------------------------|---------|
| Second highest score                      | \$200   |
| Third highest score                       | \$100   |
| Runner Up: next 22 highest scoring        | \$25    |
| Lowest total score                        | \$50    |
| Runner Up: next 4 lowest scoring          | \$25    |
| Total Prize money paid per week           | \$1,400 |
|                                           |         |

#### **Grand Prize Winners**

| Game card with the highest 10 week total | \$1,000 |
|------------------------------------------|---------|
| Game card with the lowest 10 week total  | \$200   |
| Total Grand Prize money paid             | \$1,200 |