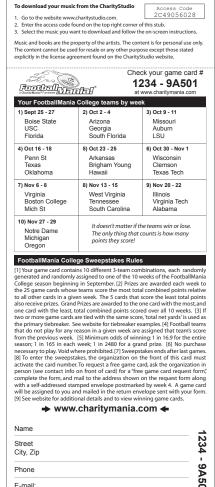

Game cards contain 3 random teams in each of the 10 weeks of the FootballMania College season. To play the game, participants simply add up the points scored by the 3 teams printed on their cards in a given week. Each week, the 25 highest scoring cards, and the 5 lowest scoring cards, win prizes!

#### Winning game card example

Say your game card has these teams one week:

| Team         | Points scored |
|--------------|---------------|
| Notre Dame   | 42            |
| Michigan     | 35            |
| Oregon       | 41            |
| Total points | 118           |

If your card's teams score more total points than any other card, then you win the top prize for that week!

### Sign-up Dates

The College Edition of FootballMania begins in mid to late September each year (a few weeks after the beginning of the college football season). Make sure to sign up early enough so you have time to sell your CharityMania Tickets before the sweepstakes begins. See website for official sign-up dates.