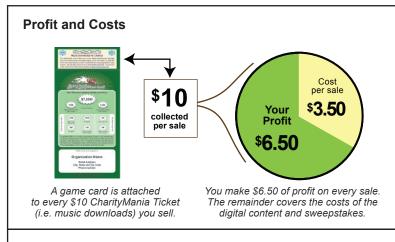

## How to play

FootballMania is an exciting sweepstakes fundraiser based on college football. You earn 65% profit for every \$10 CharityMania Ticket you sell. Sweepstakes participants can win \$1,000s in prize money based on the results of the football teams printed on the backs of their sweepstakes game cards.