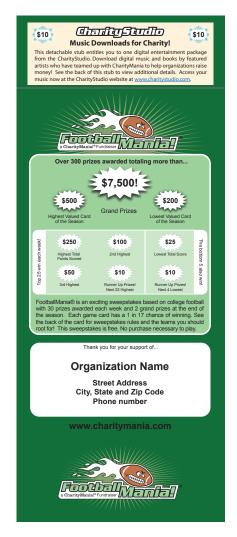

# Fact Sheet: FootballMania College \$10 Fundraiser

## How to play

FootballMania is an exciting sweepstakes fundraiser based on college football. You earn 65% profit for every \$10 CharityMania Ticket you sell. Sweepstakes participants can win \$1,000s in prize money based on the results of the football teams printed on the backs of their sweepstakes game cards.

Game cards contain 3 random teams in each of the 10 weeks of the FootballMania College season. To play the game, participants simply add up the points scored by the 3 teams printed on their cards in a given week. Each week, the 25 highest scoring cards, and the 5 lowest scoring cards, win prizes!

# **Weekly Prize Money Amounts**

| Game card with the highest combined score | \$250 |
|-------------------------------------------|-------|
| Second highest score                      | \$100 |
| Third highest score                       | \$50  |
| Runner Up: next 22 highest scoring        | \$10  |
| Lowest total score                        | \$25  |
| Runner Up: next 4 lowest scoring          | \$10  |
| Total prize money paid per week           | \$685 |

#### **Grand Prize Winners**

Game card with the highest 10 week total \$500 Game card with the lowest 10 week total \$200 Total Grand Prize money paid \$700