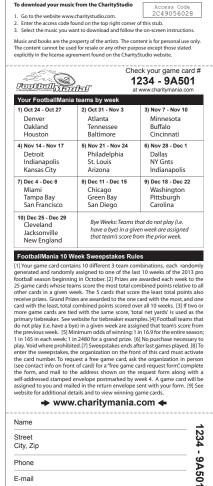

Game cards contain 3 random teams in each of the last 10 weeks of the professional football season. To play the game, participants simply add up the points scored by the 3 teams printed on their cards in a given week. Each week, the 25 highest scoring cards, and the 5 lowest scoring cards, win prizes!

### Winning game card example

Say your game card has these teams one week:

| Team         | Points scored |
|--------------|---------------|
| Chicago      | 42            |
| Green Bay    | 35            |
| San Diego    | 41            |
| Total points | 118           |

If your card's teams score more total points than any other card, then you win the top prize for that week!