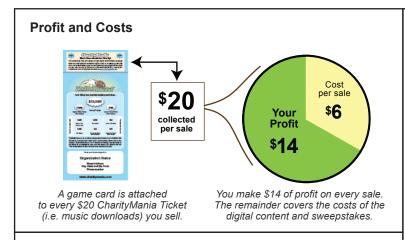

## How to play

FootballMania is an exciting sweepstakes fundraiser based on professional football. You earn 70% profit for every \$20 CharityMania Ticket you sell. Sweepstakes participants can win \$1,000s in prize money based on the results of the football teams printed on the backs of their sweepstakes game cards.