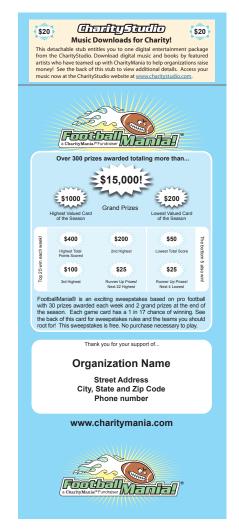

## How to play

FootballMania is an exciting sweepstakes fundraiser based on professional football. You earn 70% profit for every \$20 CharityMania Ticket you sell. Sweepstakes participants can win \$1,000s in prize money based on the results of the football teams printed on the backs of their sweepstakes game cards.

Game cards contain 3 random teams in each of the last 10 weeks of the professional football season. To play the game, participants simply add up the points scored by the 3 teams printed on their cards in a given week. Each week, the 25 highest scoring cards, and the 5 lowest scoring cards, win prizes!

# **Weekly Prize Money Amounts**

| Game card with the highest combined score | \$400   |
|-------------------------------------------|---------|
| Second highest score                      | \$200   |
| Third highest score                       | \$100   |
| Runner Up: next 22 highest scoring        | \$25    |
| Lowest total score                        | \$50    |
| Runner Up: next 4 lowest scoring          | \$25    |
| Total Prize money paid per week           | \$1,400 |

#### **Grand Prize Winners**

Game card with the highest 10 week total \$1,000 Game card with the lowest 10 week total \$200 Total Grand Prize money paid \$1,200

## **Odds of Winning**

Win at least once during sweepstakes: 1 in 16.9

Each week: 1 in 165 Grand Prize: 1 in 2480