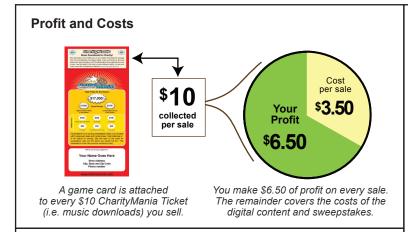

## How to play

FootballMania is an exciting sweepstakes fundraiser based on professional football. You earn 65% profit for every \$10 CharityMania Ticket you sell. Sweepstakes participants can win \$1,000s in prize money based on the results of the football teams printed on the backs of their sweepstakes game cards.