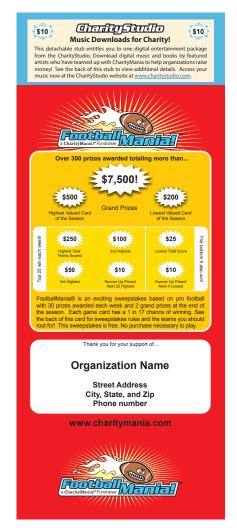

## How to play

FootballMania is an exciting sweepstakes fundraiser based on professional football. You earn 65% profit for every \$10 CharityMania Ticket you sell. Sweepstakes participants can win \$1,000s in prize money based on the results of the football teams printed on the backs of their sweepstakes game cards.

Game cards contain 3 random teams in each of the last 10 weeks of the professional football season. To play the game, participants simply add up the points scored by the 3 teams printed on their cards in a given week. Each week, the 25 highest scoring cards, and the 5 lowest scoring cards, win prizes!

# **Weekly Prize Money Amounts**

| Game card with the highest combined score | \$250 |
|-------------------------------------------|-------|
| Second highest score                      | \$100 |
| Third highest score                       | \$50  |
| Runner Up: next 22 highest scoring        | \$10  |
| Lowest total score                        | \$25  |
| Runner Up: next 4 lowest scoring          | \$10  |
| Total prize money paid per week           | \$685 |

#### **Grand Prize Winners**

Game card with the highest 10 Week Total \$500 Game card with the lowest 10 Week Total \$200 Total Grand Prize money paid \$700