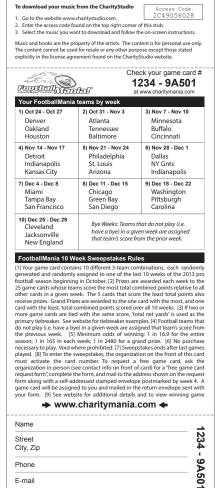

Game cards contain 3 random teams in each of the last 10 weeks of the professional football season. To play the game, participants simply add up the points scored by the 3 teams printed on their cards in a given week. Each week, the 25 highest scoring cards, and the 5 lowest scoring cards, win prizes!

#### Winning game card example

Say your game card has these teams one week:

| Team         | Points scored |
|--------------|---------------|
| Chicago      | 42            |
| Green Bay    | 35            |
| San Diego    | 41            |
| Total points | 118           |

If your card's teams score more total points than any other card, then you win the top prize for that week!

### Sign-up Dates

The 10 Week Edition of FootballMania begins in late October each year (week 8 of the professional football season). Make sure to sign up early enough so you have time to sell your CharityMania Tickets before the sweepstakes begins. See website for official sign-up dates.